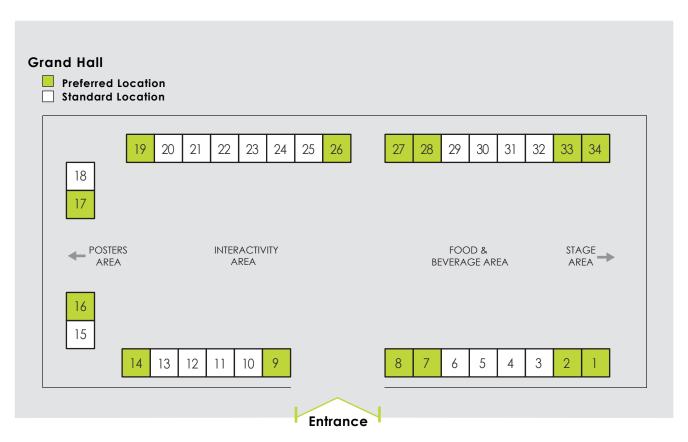

## Floor Plan and Event Schedule



## **Exhibit Deadlines and Event Schedule**

26 January 2010

Exhibitors confirmed by this date will qualify for a discounted exhibitor fee.

2 February 2010

Exhibitors confirmed by this date will be listed in the conference program.

11 - 12 April 2010

Exhibit Set-up:

Sunday Noon to 6:00 pm Monday 9:00 am to 5:00 pm Walk through 5:00 pm

12 April -15 April 2010

Exhibit Program:

Monday 6:30 pm Grand Opening and Conference Reception

Tuesday 10:30 am to 6:00 pm

Job Fair from 6:00 pm to 8:00 pm

Wednesday 10:30 am to 6:00 pm

Thursday 10:30 am to 2:00 pm

15 April 2010 Exhibit Removal:

Thursday 2:30 pm to 6:00 pm